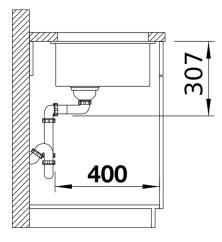

# Planning information

- Cut-out radius: 10 mm
- Note: Please order drain connections for combinations of two individual bowls separately.

### **Details**

Top view

Front view

Side view