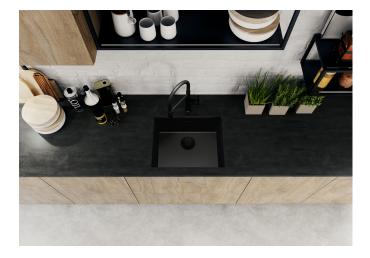

# Product information sheet SUBLINE 500-U Black Edition

Item no. 526340

**Benefits** 

- Harmoniously coordinated look for modern kitchen designs
- High-quality fittings in timelessly beautiful black matt (C-overflow and InFino drain system)
- Undermount bowl for top-level design requirements
- Timelessly elegant, linear bowl design