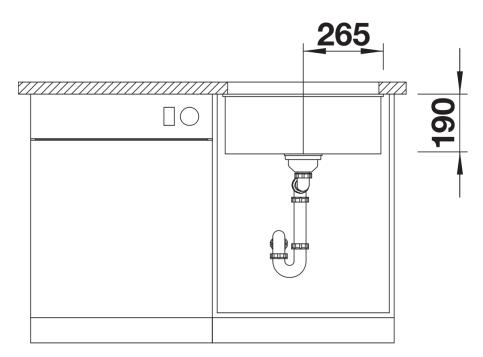

# Planning information

- Cut-out radius: 10 mm
- Note: Please order drain connections for combinations of two individual bowls separately.

### **Details**

Top view

Front view

Side view