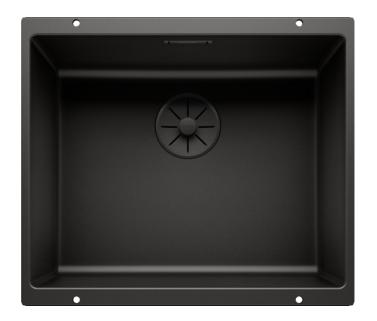

# Product information sheet SUBLINE 500-U Black Edition

Item no. 526340

**Benefits** 

- Harmoniously coordinated look for modern kitchen designs
- High-quality fittings in timelessly beautiful black matt (C-overflow and InFino drain system)
- Undermount bowl for top-level design requirements
- Timelessly elegant, linear bowl design

### Colours

SILGRANIT black

Available colours:

black