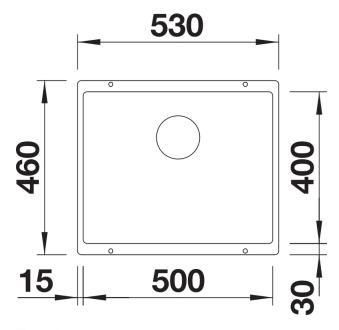

# Product information sheet SUBLINE 500-U Black Edition

Item no. 526340

**Benefits** 



- Harmoniously coordinated look for modern kitchen designs
- High-quality fittings in timelessly beautiful black matt (C-overflow and InFino drain system)
- Undermount bowl for top-level design requirements
- Timelessly elegant, linear bowl design

### Colours



SILGRANIT black

Available colours:

black

# Planning information

- Cut-out radius: 10 mm
- Note: Please order drain connections for combinations of two individual bowls separately.

# Scope of supply

- waste kit with space-saving pipe
- 3 ½" InFino basket strainer
- fixing kit

239975 - Waste and overflow set black matt for single bowls

### **Details**



Top view





Front view



Side view